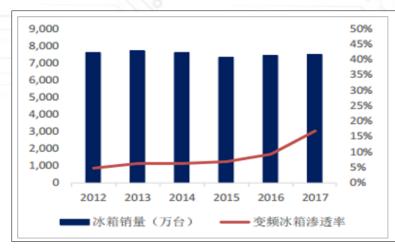

#### **China Household Refrigerators/Inverter Type**

Willas-Array Electronics (Holdings) Limited 威雅利電子(集團)有限公司

- In 2017, the domestic sales volume of China's refrigerators was 75.7 million sets in which 12.72 million sets were inverter type refrigerators.
- The penetration rate of inverter type refrigerators was 16.8% by 2017.

冰箱内销量及同比情况

变频冰箱内销量占比提升空间大