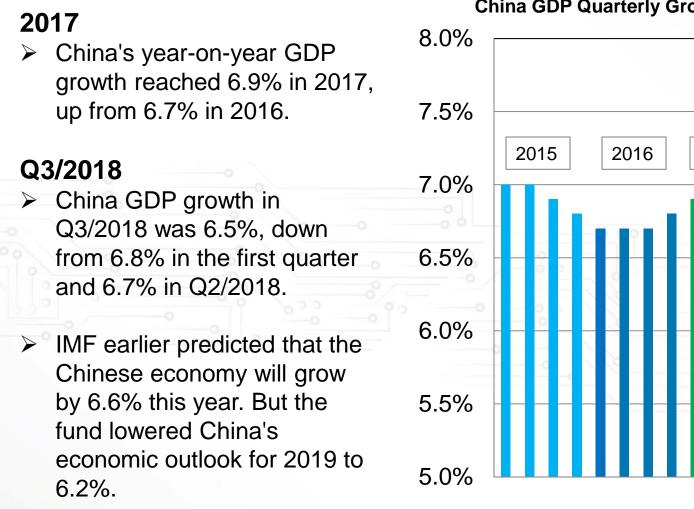

70   | 9.9%   |  | (33,928)            | (14.6%) |  |  |  |
| Audio and Video    | 156,676   | 7.3%   |  | 140,468   | 5.9%   |  | 16,208              | 11.5%   |  |  |  |
| EMS                | 118,513   | 5.5%   |  | 140,824   | 6.0%   |  | (22,311)            | (15.8%) |  |  |  |
| Lighting           | 59,228    | 2.7%   |  | 61,126    | 2.6%   |  | (1,898)             | (3.1%)  |  |  |  |
| Others             | 56,688    | 2.6%   |  | 77,158    | 3.3%   |  | (20,470)            | (26.5%) |  |  |  |
|                    | 2,154,825 | 100.0% |  | 2,354,752 | 100.0% |  | (199,927)           | (8.5%)  |  |  |  |







### **Business Review**

- Market Segment Review
- Snapshot of China Economy
- Update of Automotive and Home Appliance Market in China

### **Snapshot of China Economy**





China GDP Quarterly Growth % y-o-y





# **Business Review**

- Market Segment Review
- Snapshot of China Economy
- Update of Automotive and Home Appliance Market in China

#### China Passenger Vehicle Sales 2015-2017 & Jan-Oct 2018





#### China Passenger Vehicle Sales

2015 Total : 21,146,900 2016 Total : 23,923,900 2017 Total : 24,824,000 Jan-Oct 2018 : 19,265,000

#### Source: MIIT & CAAM, 9Nov2018

#### China Commercial Vehicle Sales 2015-2017 & Jan-Oct 2018



#### Thousand of Units Feb Jul Jan Mar Apr May Jun Aug Sep Oct Nov Dec ■2018

**China Commercial Vehicle Sales** 

2015 Total : 3,451,300 2016 Total : 3,656,300 2017 Total : 4,108,700 Jan-Oct 2018: 3,565,000

Source: MIIT & CAAM, 9Nov2018

#### China – New Energy Vehicles



> New energy vehicles kept a high-speed growth s