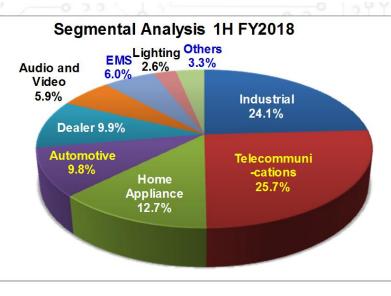

#### **Market Segment Review**

WILLAS-ARRAY Willas-Array Electronics (Holdings) Limited 威雅利電子(集團)有限公司

| (in HK\$'000)      |           |        |  |           |        |  |                     |         |  |  |  |
|--------------------|-----------|--------|--|-----------|--------|--|---------------------|---------|--|--|--|
|                    | 1H FY2019 |        |  | 1H FY2018 |        |  | Increase (Decrease) |         |  |  |  |
| Turnover           |           | %      |  |           | %      |  |                     | %       |  |  |  |
| Industrial         | 555,841   | 25.8%  |  | 567,429   | 24.1%  |  | (11,588)            | (2.0%)  |  |  |  |
| Telecommunications | 466,573   | 21.7%  |  | 604,410   | 25.7%  |  | (137,837)           | (22.8%) |  |  |  |
| Home Appliance     | 306,216   | 14.2%  |  | 300,266   | 12.7%  |  | 5,950               | 2.0%    |  |  |  |
| Automotive         | 236,248   | 11.0%  |  | 230,301   | 9.8%   |  | 5,947               | 2.6%    |  |  |  |
| Dealer             | 198,842   | 9.2%   |  | 232,770   | 9.9%   |  | (33,928)            | (14.6%) |  |  |  |
| Audio and Video    | 156,676   | 7.3%   |  | 140,468   | 5.9%   |  | 16,208              | 11.5%   |  |  |  |
| EMS                | 118,513   | 5.5%   |  | 140,824   | 6.0%   |  | (22,311)            | (15.8%) |  |  |  |
| Lighting           | 59,228    | 2.7%   |  | 61,126    | 2.6%   |  | (1,898)             | (3.1%)  |  |  |  |
| Others             | 56,688    | 2.6%   |  | 77,158    | 3.3%   |  | (20,470)            | (26.5%) |  |  |  |
|                    | 2,154,825 | 100.0% |  | 2,354,752 | 100.0% |  | (199,927)           | (8.5%)  |  |  |  |