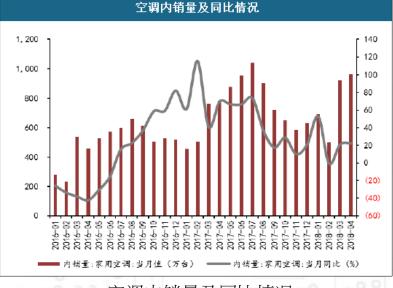

#### China Air-Conditioner / Inverter Type

- Inverter type air conditioner has achieved rapid growth in recent years.
- In 2017, China's domestic sales of inverter type air conditioner were 59.16 million sets, an increase of 53% over the same period.

 $\triangleright$ 

It is expected that penetration rate of inverter type air conditioner will steadily increase in the future.

空调内销量及同比情况

空调内销市场中,变频空调占比提升