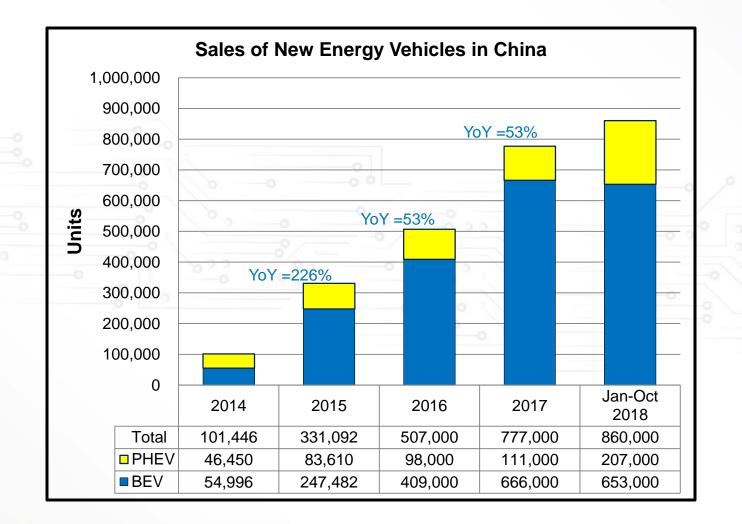

#### China – New Energy Vehicles

> New energy vehicles kept a high-speed growth since 2015