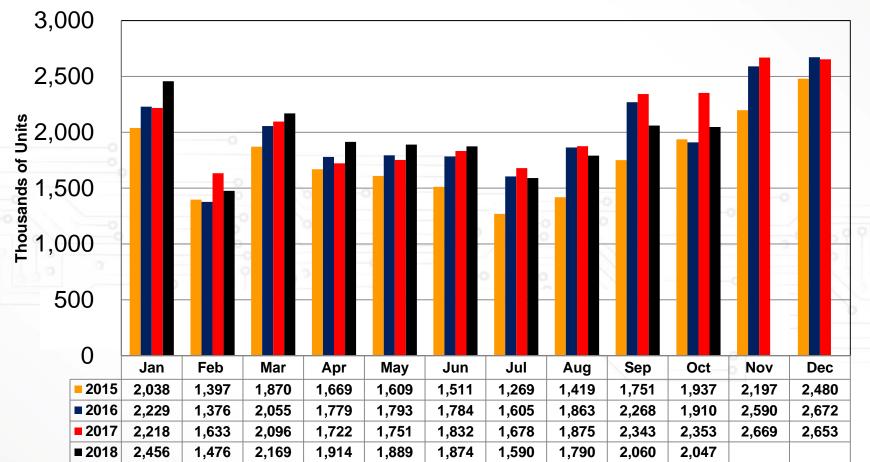

#### China Passenger Vehicle Sales 2015-2017 & Jan-Oct 2018

#### China Passenger Vehicle Sales

2015 Total : 21,146,900 2016 Total : 23,923,900 2017 Total : 24,824,000 Jan-Oct 2018 : 19,265,000

#### Source: MIIT & CAAM, 9Nov2018