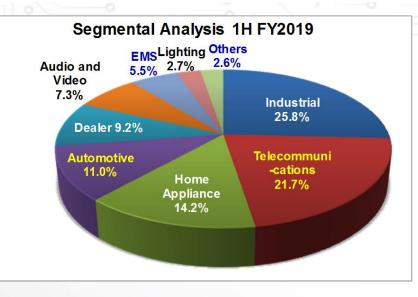

#### **Market Segment Review**

WILLAS-ARRAY Willas-Array Electronics (Holdings) Limited 威雅利電子(集團)有限公司

| (in HK\$'000)      |           |        |  |           |        |  |                     |         |  |  |  |
|--------------------|-----------|--------|--|-----------|--------|--|---------------------|---------|--|--|--|
|                    | 1H FY2019 |        |  | 1H FY2018 |        |  | Increase (Decrease) |         |  |  |  |
| Turnover           |           | %      |  |           | %      |  |                     | %       |  |  |  |
| Industrial         | 555,841   | 25.8%  |  | 567,429   | 24.1%  |  | (11,588)            | (2.0%)  |  |  |  |
| Telecommunications | 466,573   | 21.7%  |  | 604,410   | 25.7%  |  | (137,837)           | (22.8%) |  |  |  |
| Home Appliance     | 306,216   | 14.2%  |  | 300,266   | 12.7%  |  | 5,950               | 2.0%    |  |  |  |
| Automotive         | 236,248   | 11.0%  |  | 230,301   | 9.8%   |  | 5,947               | 2.6%    |  |  |  |
| Dealer             | 198,842   | 9.2%   |  | 232,770   | 9.9%   |  | (33,928)            | (14.6%) |  |  |  |
| Audio and Video    | 156,676   | 7.3%   |  | 140,468   | 5.9%   |  | 16,208              | 11.5%   |  |  |  |
| EMS                | 118,513   | 5.5%   |  | 140,824   | 6.0%   |  | (22,311)            | (15.8%) |  |  |  |
| Lighting           | 59,228    | 2.7%   |  | 61,126    | 2.6%   |  | (1,898)             | (3.1%)  |  |  |  |
| Others             | 56,688    | 2.6%   |  | 77,158    | 3.3%   |  | (20,470)            | (26.5%) |  |  |  |
|                    | 2,154,825 | 100.0% |  | 2,354,752 | 100.0% |  | (199,927)           | (8.5%)  |  |  |  |