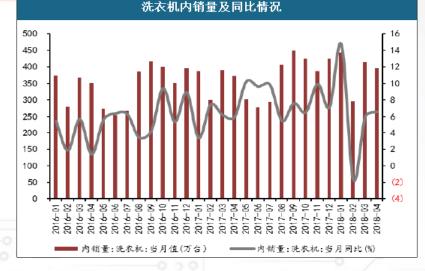

#### **China Washing Machine / Inverter Type**

WILLAS-ARRAY Willas-Array Electronics (Holdings) Limited 威雅利電子(集團)有限公司

- In 2017, 64.7 million washing machines were sold in China, in which 17.37 million were inverter type washing machines . The penetration rate reached 26.8%.
- It is believed that the inverter type home appliance industry will be a long-term trend and break through to all major products.

洗衣机内销量及同比情况

洗衣机内销市场中,变频洗衣机逐年提升