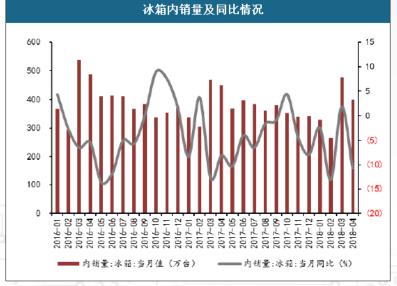

#### **China Household Refrigerators/Inverter Type**

Willas-Array Electronics (Holdings) Limited 威雅利電子(集團)有限公司

- In 2017, the domestic sales volume of China's refrigerators was 75.7 million sets in which 12.72 million sets were inverter type refrigerators.
- The penetration rate of inverter type refrigerators was 16.8% by 2017.

冰箱内销量及同比情况

变频冰箱内销量占比提升空间大