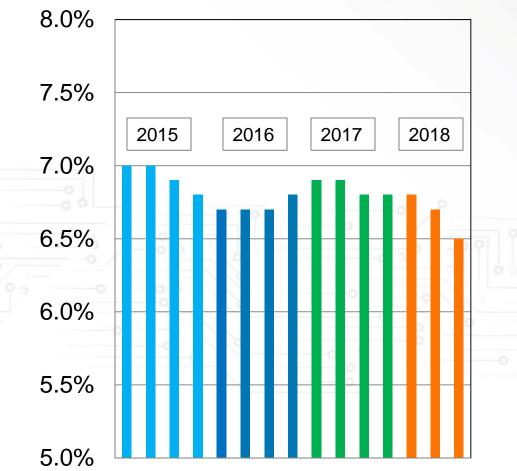

| (14.6%) |  |  |  |
| Audio and Video    | 156,676   | 7.3%   |  | 140,468   | 5.9%   |  | 16,208              | 11.5%   |  |  |  |
| EMS                | 118,513   | 5.5%   |  | 140,824   | 6.0%   |  | (22,311)            | (15.8%) |  |  |  |
| Lighting           | 59,228    | 2.7%   |  | 61,126    | 2.6%   |  | (1,898)             | (3.1%)  |  |  |  |
| Others             | 56,688    | 2.6%   |  | 77,158    | 3.3%   |  | (20,470)            | (26.5%) |  |  |  |
|                    | 2,154,825 | 100.0% |  | 2,354,752 | 100.0% |  | (199,927)           | (8.5%)  |  |  |  |







### **Business Review**

- Market Segment Review
- Snapshot of China Economy
- Update of Automotive and Home Appliance Market in China

### **Snapshot of China Economy**





China GDP Quarterly Growth % y-o-y





# **Business Review**

- Market Segment Review
- Snapshot of China Economy
- Update of Automotive and Home Appliance Market in China

#### China Passenger Vehicle Sales 2015-2017 & Jan-Oct 2018





#### China Passenger Vehicle Sales

2015 Total : 21,146,900 2016 Total : 23,923,900 2017 Total : 24,824,000 Jan-Oct 2018 : 19,265,000

#### Source: MIIT & CAAM, 9Nov2018

#### China Commercial Vehicle Sales 2015-2017 & Jan-Oct 2018



#### Thousand of Units Feb Jul Jan Mar Apr May Jun Aug Sep Oct Nov Dec ■2018

**China Commercial Vehicle Sales** 

2015 Total : 3,451,300 2016 Total : 3,656,300 2017 Total : 4,108,700 Jan-Oct 2018: 3,565,000

Source: MIIT & CAAM, 9Nov2018

#### China – New Energy Vehicles



> New energy vehicles kept a high-speed growth since 2015



### **China Main Home App