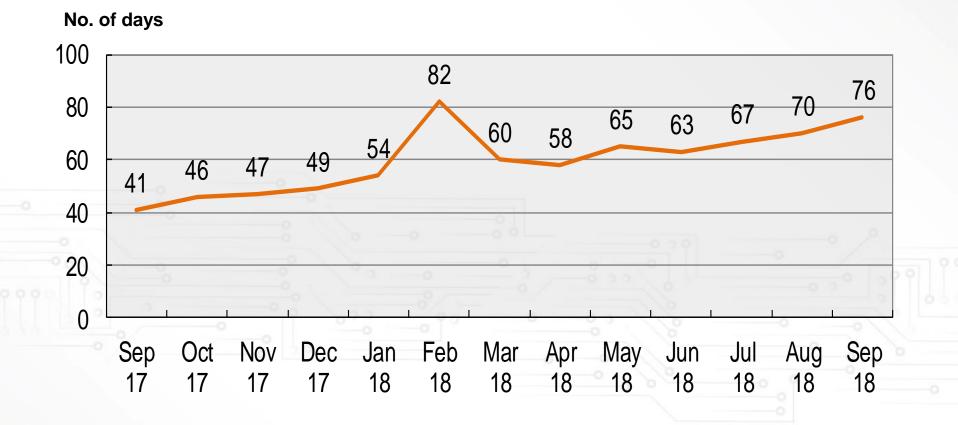

| (5.4)              | (1.0)                | +20.0%        |
| Finance costs               | (21.9)             | (13.9)             | (8.0)                | +56.8%        |
| Profit before tax           | 14.1               | 69.4               | (55.3)               | -79.6%        |
| Income tax expense          | (7.4)              | (9.2)              | 1.8                  | -19.5%        |
| Profit after tax            | 6.7                | 60.2               | (53.5)               | -88.8%        |
| EPS (HK cents)              | 7.97               | 72.01              | (64.04)              | -88.9%        |

### **Inventory Level**

WILLAS-ARRAY Willas-Array Electronics (Holdings) Limited 威雅利電子(集團)有限公司



\* Excluding Goods-in-Transit



# **Inventory Turnover Ratio**





### **Business Review**



### **Business Review**

- Market Segment Review
- Snapshot of China Economy
- Update of Automotive and Home Appliance Market in China

#### **Market Segment Review**

WILLAS-ARRAY Willas-Array Electronics (Holdings) Limited 威雅利電子(集團)有限公司

| (in HK\$'000)      |           |        |  |           |        |  |                     |         |  |  |  |
|--------------------|-----------|--------|--|-----------|--------|--|---------------------|---------|--|--|--|
|                    | 1H FY2019 |        |  | 1H FY2018 |        |  | Increase (Decrease) |         |  |  |  |
| Turnover           |           | %      |  |           | %      |  |                     | %       |  |  |  |
| Industrial         | 555,841   | 25.8%  |  | 567,429   | 24.1%  |  | (11,588)