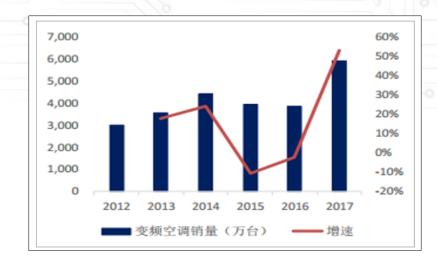

#### China Air-Conditioner / Inverter Type

- Inverter type air conditioner has achieved rapid growth in recent years.
- In 2017, China's domestic sales of inverter type air conditioner were 59.16 million sets, an increase of 53% over the same period.

 $\triangleright$ 

It is expected that penetration rate of inverter type air conditioner will steadily increase in the future.

空调内销量及同比情况

空调内销市场中,变频空调占比提升