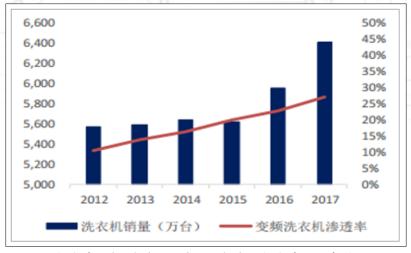

#### **China Washing Machine / Inverter Type**

WILLAS-ARRAY Willas-Array Electronics (Holdings) Limited 威雅利電子(集團)有限公司

- In 2017, 64.7 million washing machines were sold in China, in which 17.37 million were inverter type washing machines . The penetration rate reached 26.8%.
- It is believed that the inverter type home appliance industry will be a long-term trend and break through to all major products.

洗衣机内销量及同比情况

洗衣机内销市场中,变频洗衣机逐年提升