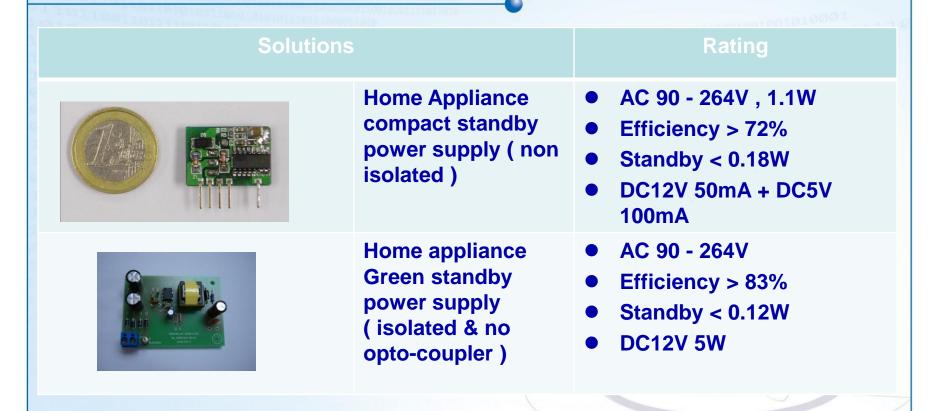

# 2.1. Home Appliances - Solutions

| Solutio                                                                                                                                                                                                                                                                                                                                                                                                                                                                                                                                                                                                                                                                                                                                                                                                                                                                                                                                                                                                                                                                                                                                                                                                                                                                                                                                                                                                                                                                                                                                                                                                                                                                                                                                                                                                                                                                                                                                                                                                                                                                                                                        | Solutions                          |                                                                                                        |  |
|--------------------------------------------------------------------------------------------------------------------------------------------------------------------------------------------------------------------------------------------------------------------------------------------------------------------------------------------------------------------------------------------------------------------------------------------------------------------------------------------------------------------------------------------------------------------------------------------------------------------------------------------------------------------------------------------------------------------------------------------------------------------------------------------------------------------------------------------------------------------------------------------------------------------------------------------------------------------------------------------------------------------------------------------------------------------------------------------------------------------------------------------------------------------------------------------------------------------------------------------------------------------------------------------------------------------------------------------------------------------------------------------------------------------------------------------------------------------------------------------------------------------------------------------------------------------------------------------------------------------------------------------------------------------------------------------------------------------------------------------------------------------------------------------------------------------------------------------------------------------------------------------------------------------------------------------------------------------------------------------------------------------------------------------------------------------------------------------------------------------------------|------------------------------------|--------------------------------------------------------------------------------------------------------|--|
| BU CO UI CO ON THE CONTROL OF THE CO | Energy Star V2.0<br>Level V , SMPS | <ul> <li>AC 85 - 300V</li> <li>15W</li> <li>Efficiency &gt; 75%</li> <li>Standby &lt; 0.05W</li> </ul> |  |
|                                                                                                                                                                                                                                                                                                                                                                                                                                                                                                                                                                                                                                                                                                                                                                                                                                                                                                                                                                                                                                                                                                                                                                                                                                                                                                                                                                                                                                                                                                                                                                                                                                                                                                                                                                                                                                                                                                                                                                                                                                                                                                                                | Multi-output SMPS                  | <ul> <li>16W - 23W</li> <li>Efficiency &gt; 78%</li> <li>Standby &lt; 0.3</li> </ul>                   |  |
|                                                                                                                                                                                                                                                                                                                                                                                                                                                                                                                                                                                                                                                                                                                                                                                                                                                                                                                                                                                                                                                                                                                                                                                                                                                                                                                                                                                                                                                                                                                                                                                                                                                                                                                                                                                                                                                                                                                                                                                                                                                                                                                                | Multi-output SMPS (>60W)           | <ul> <li>90W</li> <li>Efficiency &gt; 88%</li> <li>Standby &lt; 0.3W</li> <li>PF &gt; 0.95</li> </ul>  |  |