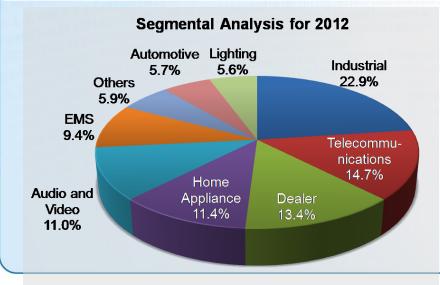

### 1.2. Performance Review

|                    | FY 2      | 2012   | FY 2      | 2011   | Increase ( | Decrease) |
|--------------------|-----------|--------|-----------|--------|------------|-----------|
| Turnover           |           | %      |           | %      |            | %         |
| Industrial         | 745,923   | 22.9%  | 750,937   | 19.8%  | (5,014)    | (0.7%)    |
| Telecommunications | 478,318   | 14.7%  | 517,140   | 13.6%  | (38,822)   | (7.5%)    |
| Dealer             | 439,722   | 13.4%  | 549,027   | 14.4%  | (109,305)  | (19.9%)   |
| Home Appliance     | 371,663   | 11.4%  | 332,160   | 8.7%   | 39,503     | 11.9%     |
| Audio and Video    | 359,114   | 11.0%  | 512,583   | 13.5%  | (153,469)  | (29.9%)   |
| EMS                | 306,342   | 9.4%   | 473,168   | 12.5%  | (166,826)  | (35.3%)   |
| Others             | 191,861   | 5.9%   | 240,888   | 6.4%   | (49,027)   | (20.4%)   |
| Automotive         | 187,632   | 5.7%   | 196,681   | 5.2%   | (9,049)    | (4.6%)    |
| Lighting           | 181,481   | 5.6%   | 224,536   | 5.9%   | (43,055)   | (19.2%)   |
|                    | 3,262,056 | 100.0% | 3,797,120 | 100.0% | (535,064)  | (14.1%)   |