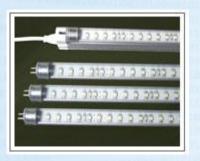

### Solutions

LED lighting tube(T5) > driver + LED Vin : AC90 - 265V

Rated output : DC51V370mA 19W

PF : 0.9 min.

Efficiency: 80% min.

 EMI: in acc. to EN55022 class B / UL8750 - 2009

LED street lamp > driver + LED

• 80W - 110W

• (PF > 0.9)