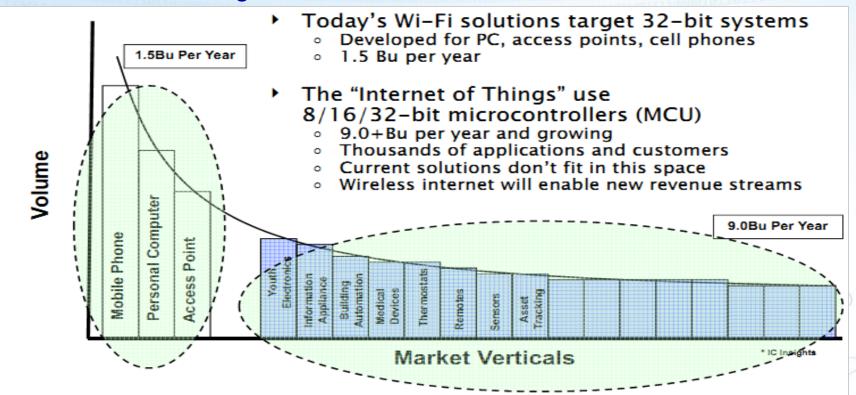

| <ul> <li>AC 110 / 230V , 4 - 7W</li> <li>Efficiency &gt; 70%</li> <li>PF &gt; 0.9</li> </ul>                             |

## 2.2. LED Lighting – Total Solutions

### Solutions





LED lighting tube(T5) > driver + LED Vin : AC90 - 265V

Rated output : DC51V370mA 19W

PF : 0.9 min.

Efficiency: 80% min.

 EMI: in acc. to EN55022 class B / UL8750 - 2009



LED street lamp > driver + LED

• 80W - 110W

• (PF > 0.9)

## 2. Capture the Market Potential

#### 2.3. Internet of Things



[Source: IC-Insights 2011]



# 2.3. Internet of Things – New Suppliers

| Supplier  | Country | Products                                                     |
|-----------|---------|--------------------------------------------------------------|
| GainSpan. | USA     | Embedded WIFI Module                                         |
| muRata    | JPN     | <ul><li>WIFI Module</li><li>Embedded WIFI Module</li></ul>   |
| MICROCHIP | USA     | <ul><li>WIFI Chipsets</li><li>Embedded WIFI Module</li></ul> |



## 2.3. Internet of Things – Focus Products



Anniversary

# 2.3. Internet of Things – Focus Products





Display Console (iPhone/iPad)



# 2.3. In Summary

Prudent capital management through cost and credit controls

Maintain strong relationships with principals Challenging operatin