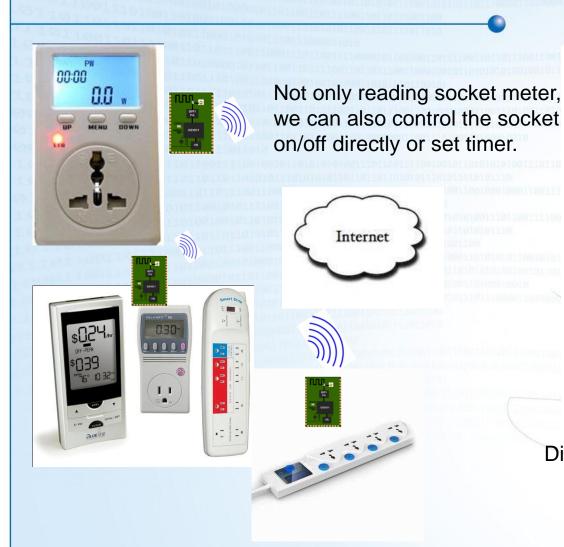

## 2.3. Internet of Things – Focus Products

Anniversary

# 2.3. Internet of Things – Focus Products

Display Console (iPhone/iPad)