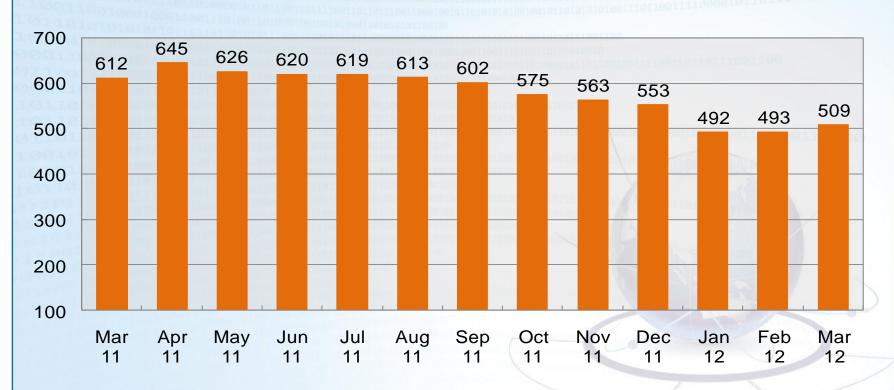

|         |         |          |

# **Inventory Level**





<sup>\*</sup> Excluding Goods-in-Transit







### **Net Accounts Receivable**

#### In HK\$'M





### **Debtors Turnover Ratio**







# **Top 10 Customers**

| FY 2012<br>Ranking | Name of Customer          | FY 2011<br>Ranking |
|--------------------|---------------------------|--------------------|
| 1                  | Simatelex Group           | 5                  |
| 2                  | Hon Hai Group             | 1                  |
| 3                  | Truly Group               | 4                  |
| 4                  | Tianyu Group              | 6                  |
| 5                  | Handle Group              | 8                  |
| 6                  | <b>Honor Tone Limited</b> | 19                 |
| 7                  | Yuh Sin Electric Co. Ltd. | 14                 |
| 8                  | Suncom Group              | 15                 |
| 9