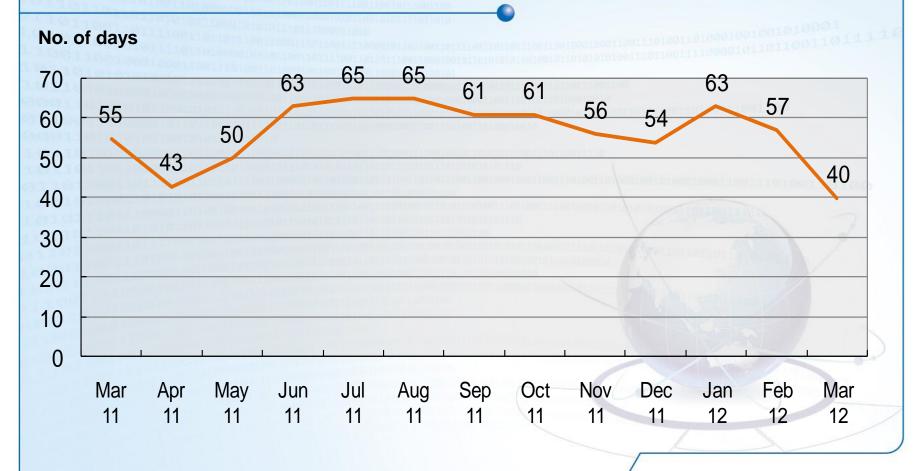

|         |         |          |

# **Inventory Level**





<sup>\*</sup> Excluding Goods-in-Transit







### **Net Accounts Receivable**

#### In HK\$'M





### **Debtors Turnover Ratio**







# **Top 10 Customers**

| FY 2012<br>Ranking | Name of Customer          | FY 2011<br>Ranking |
|--------------------|---------------------------|--------------------|
| 1                  | Simatelex Group           | 5                  |
| 2                  | Hon Hai Group             | 1                  |
| 3                  | Truly Group               | 4                  |
| 4                  | Tianyu Group              | 6                  |
| 5                  | Handle Group              | 8                  |
| 6                  | <b>Honor Tone Limited</b> | 19                 |
| 7                  | Yuh Sin Electric Co. Ltd. | 14                 |
| 8                  | Suncom Group