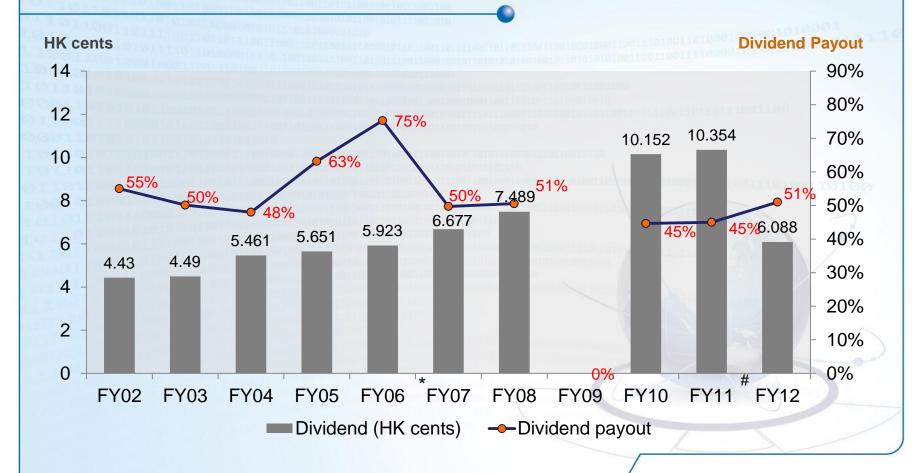

#### Good dividend payouts and attractive dividend yield

- At least 45% payout since listing
- Dividend yield of 10.4% as at 29 May 2012
- Listed by Bloomberg Data as one of the top 10 SGX-listed companies in terms of regular dividend payouts (as at 20 April 2012)

## **Dividend & Dividend Payout**

<sup>\*</sup> FY07's dividend payout excludes special dividend of 1.541 HK cents

<sup>#</sup> FY12's dividend payout excludes special dividend of 1.826 HK cents,