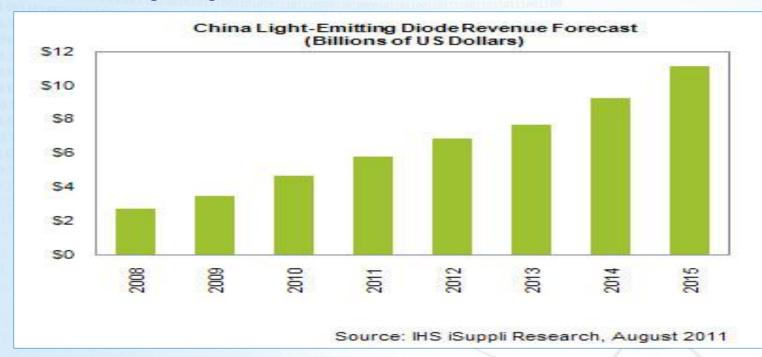

#### 2.2. Green Industries

**LED Lighting** 

China forecast to reach US\$6.9 billion next year on its way to US\$11.1 billion by 2015, equivalent to a 5-year **CAGR of 17.7%** 

[Source: IHSiSuppli]