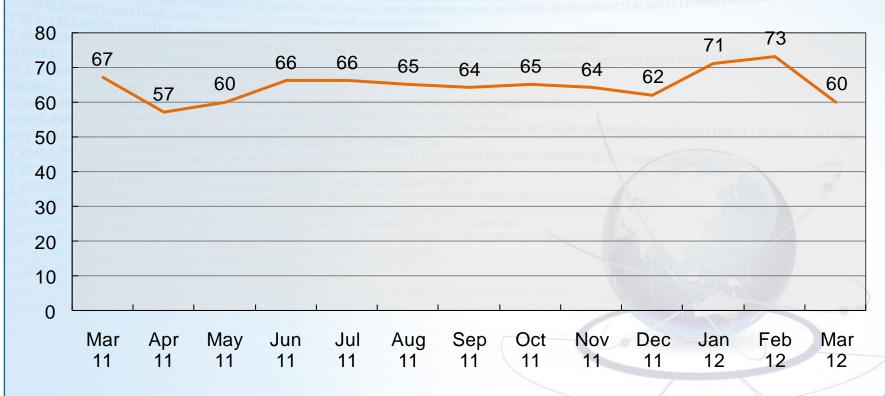

|         |         |          |

# **Inventory Level**





<sup>\*</sup> Excluding Goods-in-Transit







### **Net Accounts Receivable**

#### In HK\$'M





### **Debtors Turnover Ratio**







# **Top 10 Customers**

| FY 2012<br>Ranking | Name of Customer          | FY 2011<br>Ranking |
|--------------------|---------------------------|--------------------|
| 1                  | Simatelex Group           | 5                  |
| 2                  | Hon Hai Group             | 1                  |
| 3                  | Truly Group               | 4                  |
| 4                  | Tianyu Group              | 6                  |
| 5                  | Handle Group              | 8                  |
| 6                  | <b>Honor Tone Limited</b> | 19                 |
| 7                  | Yuh Sin Electric Co. Ltd. | 14                 |
| 8                  | Suncom Group              | 15                 |
| 9                  | Haier Group               | 1