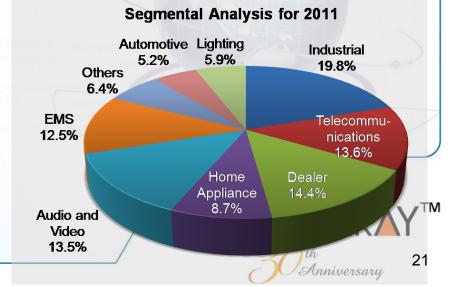

### 1.2. Performance Review

|                    | FY 2      | 2012   | FY 2      | 2011   | Increase ( | Decrease) |
|--------------------|-----------|--------|-----------|--------|------------|-----------|
| Turnover           |           | %      |           | %      |            | %         |
| Industrial         | 745,923   | 22.9%  | 750,937   | 19.8%  | (5,014)    | (0.7%)    |
| Telecommunications | 478,318   | 14.7%  | 517,140   | 13.6%  | (38,822)   | (7.5%)    |
| Dealer             | 439,722   | 13.4%  | 549,027   | 14.4%  | (109,305)  | (19.9%)   |
| Home Appliance     | 371,663   | 11.4%  | 332,160   | 8.7%   | 39,503     | 11.9%     |
| Audio and Video    | 359,114   | 11.0%  | 512,583   | 13.5%  | (153,469)  | (29.9%)   |
| EMS                | 306,342   | 9.4%   | 473,168   | 12.5%  | (166,826)  | (35.3%)   |
| Others             | 191,861   | 5.9%   | 240,888   | 6.4%   | (49,027)   | (20.4%)   |
| Automotive         | 187,632   | 5.7%   | 196,681   | 5.2%   | (9,049)    | (4.6%)    |
| Lighting           | 181,481   | 5.6%   | 224,536   | 5.9%   | (43,055)   | (19.2%)   |
|                    | 3,262,056 | 100.0% | 3,797,120 | 100.0% | (535,064)  | (14.1%)   |