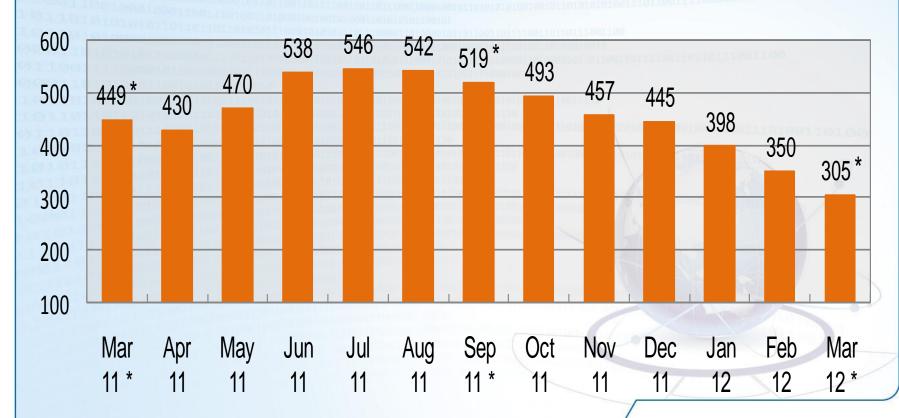

|         |         |          |

# **Inventory Level**





<sup>\*</sup> Excluding Goods-in-Transit







### **Net Accounts Receivable**

#### In HK\$'M





### **Debtors Turnover Ratio**







# **Top 10 Customers**

| FY 2012<br>Ranking | Name of Customer          | FY 2011<br>Ranking |
|--------------------|---------------------------|--------------------|
| 1                  | Simatelex Group           | 5                  |
| 2                  | Hon Hai Group             | 1                  |
| 3                  | Truly Group               | 4                  |
| 4                  | Tianyu Group              | 6                  |
| 5                  | Handle Group              | 8                  |
| 6                  | <b>Honor Tone Limited</b> | 19                 |
| 7                  | Yuh Sin Electric Co. Ltd. | 14