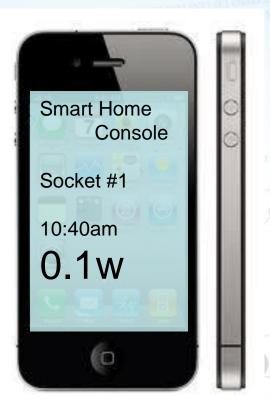

.

 EMI: in acc. to EN55022 class B / UL8750 - 2009



LED street lamp > driver + LED

• 80W - 110W

• (PF > 0.9)

## 2. Capture the Market Potential

#### 2.3. Internet of Things



[Source: IC-Insights 2011]



# 2.3. Internet of Things – New Suppliers

| Supplier  | Country | Products                                                     |
|-----------|---------|--------------------------------------------------------------|
| GainSpan. | USA     | Embedded WIFI Module                                         |
| muRata    | JPN     | <ul><li>WIFI Module</li><li>Embedded WIFI Module</li></ul>   |
| MICROCHIP | USA     | <ul><li>WIFI Chipsets</li><li>Embedded WIFI Module</li></ul> |



## 2.3. Internet of Things – Focus Products



Anniversary

# 2.3. Internet of Things – Focus Products





Display Console (iPhone/iPad)



# 2.3. In Summary

Prudent capital management through cost and credit controls

Maintain strong relationships with principals Challenging operating environment expected to continue in 2012

Sharpen material and resource planning

Deliver a higher level of service to customers



#### 威雅利电子(集团)有限公司 Willas-Array Electronics (Holdings) Limited